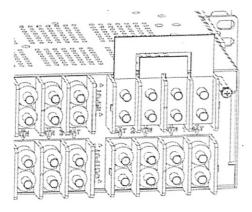

Repeat this process for the "RTN" connection of the matching inputs.

Warning: Do not use frogging clips on any GMT fuse type inputs.

(The image above shows typical 2U panel application—wire ready. Trimm part number 7510131540)