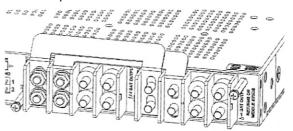

(The image above shows typical 2U panel application—wire ready. Trimm part number 7510131542)