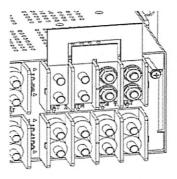

Repeat the process above for all applicable input connections. To continue panel installation, please refer to the installation guide that came with the power distribution unit.

(The image above shows typical 1U panel application—wire ready. Trimm part number 7510131541)