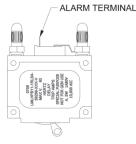

## 1.3 – Breaker Installation

Remove the faceplate from the front of the power distribution unit and plug the breaker into the applicable slot. *Note: Breakers should be installed with alarm terminal closest to outside edge of panel.* 