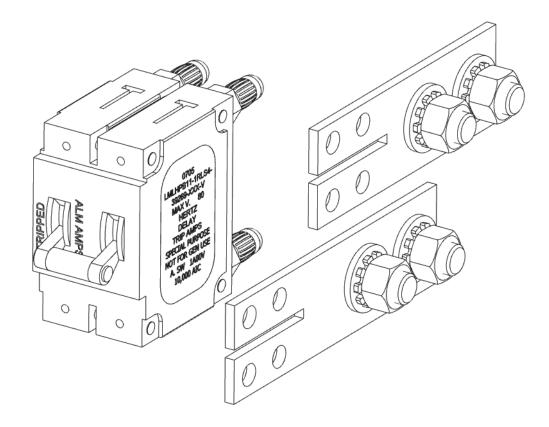

## 1.1 – Battery Adapter Installation

Place the longer bus bar adapter over the output "battery" connection and secure using 4 x  $\frac{1}{4}$ " flat washers and locking nuts supplied with the power distribution unit. Torque the fasteners to 40 in-lbs. maximum.

## 1.2 – Return Adapter Installation

Then place the shorter bus bar adapter over the output "return" connection and secure using  $4 \times \frac{1}{4}$ " flat washers and locking nuts supplied with the power distribution unit. Torque the fasteners to 40 in-lbs. maximum.

## 1.3 – Breaker Installation

Remove the faceplate from the front of the power distribution unit and plug the breaker into the applicable slot. *Note: Breakers should be installed with alarm terminal closest to outside edge of panel.* 